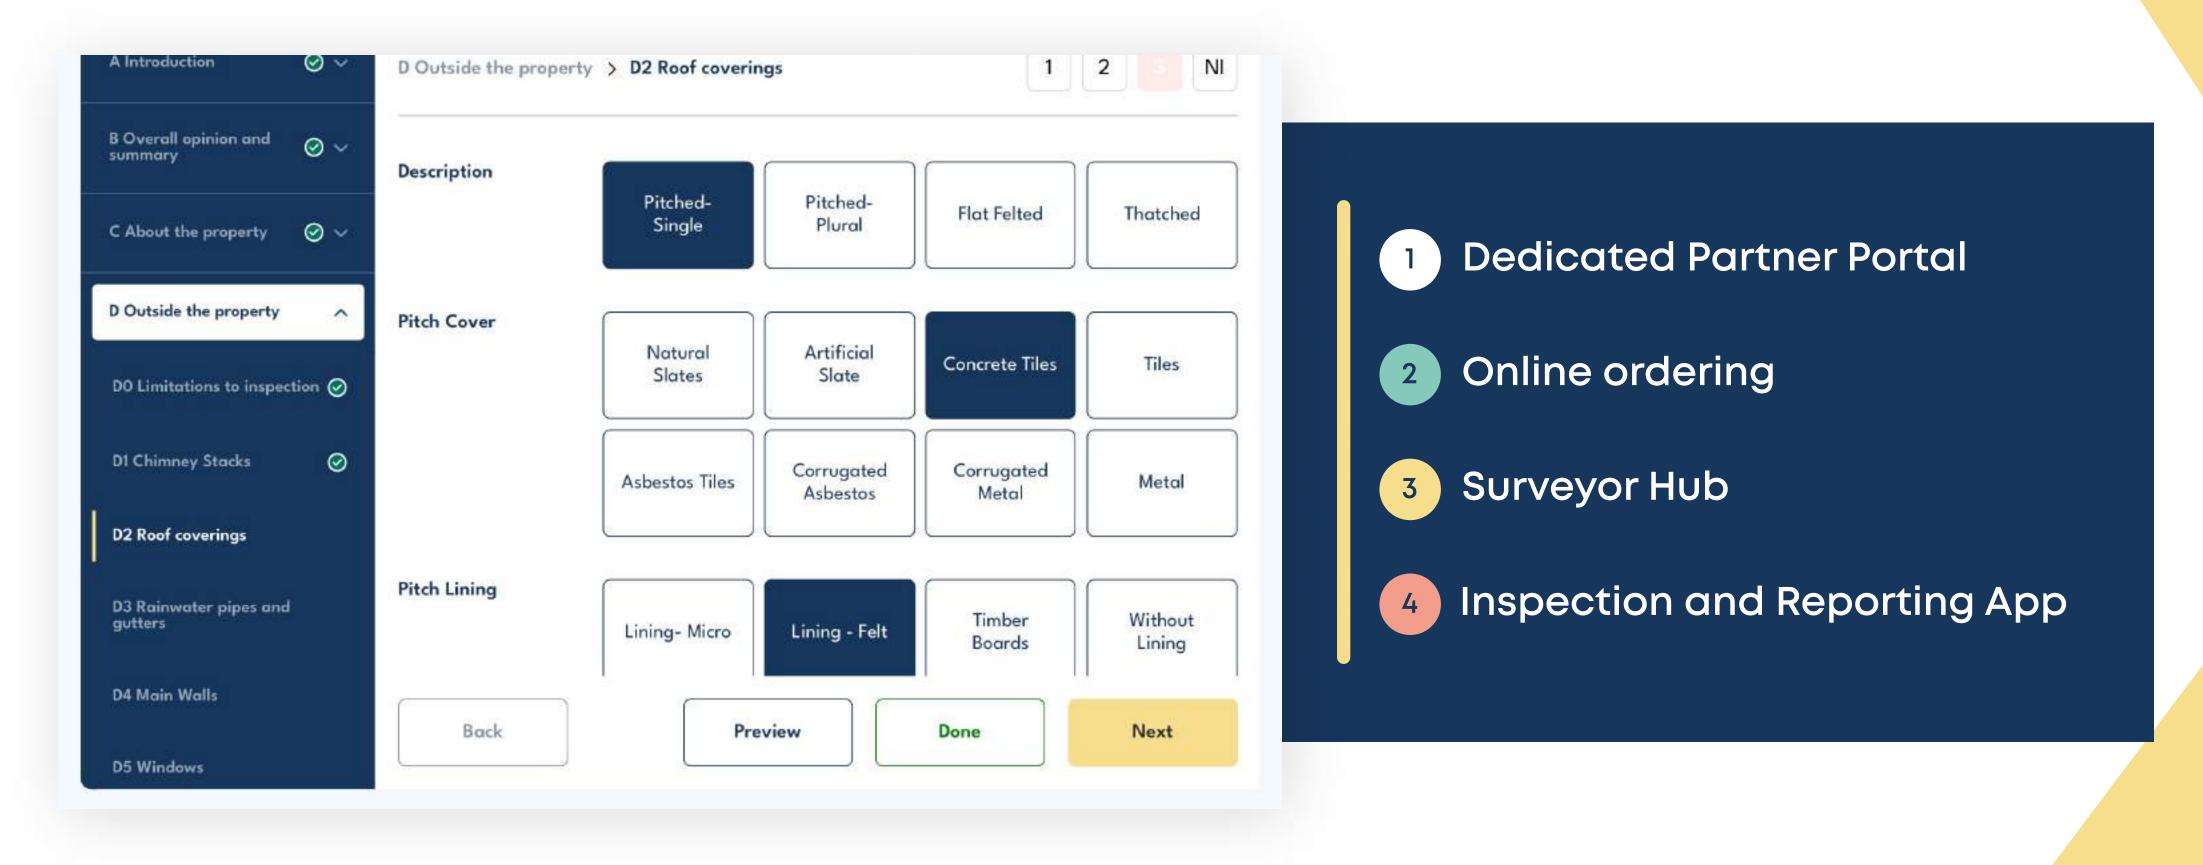

# Leading technology

Our cutting edge technology delivers high quality survey reports 400% faster than industry average

# How does it work

### **Access Platform**

2

Through partner portal/APIs.

### Signup

Sign up for houzecheck partnership

### **Earn Commission**

Commission paid every 15 days.

### **Refer Clients**

Refer clients with ease.